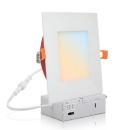

## LSRC-6RFR5CCT / LSRC-6SFR5CCT

6" 2-Hour Fire Rated Can-less 5CCT Recessed LED Downlight

LUMENS: 840lm

**COLOR TEMPERATURE: Selectable 5CCT** 

**APERTURE**: Round & Square

**CCT Switch** 

**Description** This 6" 2-Hour Fire Rated ultra slim profile can-less recessed LED downlights are designed for easy installation into new construction or remodel applications. Tunable white luminaires include an integral Selectable CCT switch located on the junction box of each luminaire with a quick connect that allows for easy disconnect and mounting in the ceiling.

## **FEATURES**

- · 840lm/12W
- · Super thin Fit in 1" to 2" clearance
- · Field selectable CCT: 2700K / 3000K / 3500K / 4000K / 5000K
- · Triac dimming
- · No housing required and includes pre-wired junction box
- · Junction box includes tunable color temperature switch
- · Quick disconnect allows for easy installation
- · IC Air-tight rated
- · ETL approved, RoHS compliant