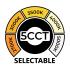

## LSRC-6RFR5CCT / LSRC-6SFR5CCT

6" 2-Hour Fire Rated Can-less 5CCT Recessed LED Downlight

LUMENS: 840lm

**COLOR TEMPERATURE: Selectable 5CCT** 

**APERTURE**: Round & Square

**CCT Switch** 

**Description** This 6" 2-Hour Fire Rated ultra slim profile can-less recessed LED downlights are designed for easy installation into new construction or remodel applications. Tunable white luminaires include an integral Selectable CCT switch located on the junction box of each luminaire with a quick connect that allows for easy disconnect and mounting in the ceiling.

## **PRODUCT IMAGES & DIMENSIONS**

**LSRC-6RFR5CCT** 6" Round

**LSRC-6SFR5CCT** 6" Square