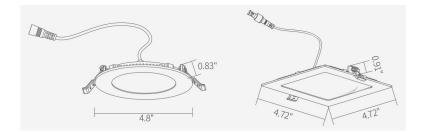

## **PRODUCT IMAGES & DIMENSIONS**

**LSRC-6RFR5CCT** 6" Round

**LSRC-6SFR5CCT** 6" Square