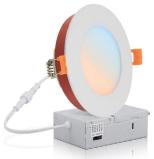

## **PRODUCT IMAGES & DIMENSIONS**

LSRC-4RFR5CCT 4" Round

**LSRC-4SFR5CCT**4" Square