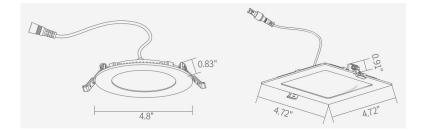

## **PRODUCT IMAGES & DIMENSIONS**

LSRC-4RFR5CCT 4" Round

**LSRC-4SFR5CCT**4" Square