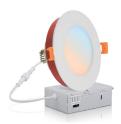

## **PRODUCT IMAGES & DIMENSIONS**

LSRC-4RFR5CCT 4" Round

**LSRC-4SFR5CCT**4" Square