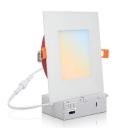

## **PRODUCT IMAGES & DIMENSIONS**

LSRC-4RFR5CCT 4" Round

**LSRC-4SFR5CCT**4" Square