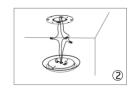

#### Easy to Install in 3 Easy Steps:

Step1: Fix the installation

Bracket

Step2: Connecting the wire

Step3: Press the light to fit the

bracket and rotate clockwise

Size: 228X42.3MM / 9X1.7 Inch