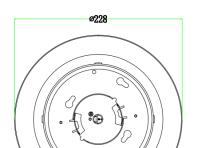

#### Easy to Install in 3 Easy Steps:

Step1: Fix the installation

Bracket

Step2: Connecting the wire

Step3: Press the light to fit the

bracket and rotate clockwise

Size: 228X42.3MM / 9X1.7 Inch