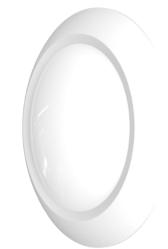

### **Product Name:**

8" LED Disk Light

LS26-DL8"-20W3K

LS26-DL8"-20W4K

LS26-DL8"-20W5K

#### Features

8 inch Round Disk Light.

Indoor use only.

Suitable for wet locations.

This device is not intended for use with emergency exits.

| Product | COLOR | ССТ | VOLTAGE | WATT | LUMEN | EFFICIENT | Beam  |
|---------|-------|-----|---------|------|-------|-----------|-------|
| Code    |       |     |         |      |       | CY        | Angle |
| COUC    |       |     |         |      |       |           |       |