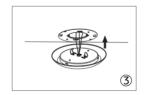

#### Easy to Install in 3 Easy Steps:

Step1: Fix the installation

Bracket

Step2: Connecting the wire

Step3: Press the light to fit the

bracket and rotate clockwise

Size: 228X42.3MM / 9X1.7 Inch