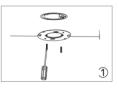

#### Easy to Install in 3 Easy Steps:

Step1: Fix the installation

Bracket

Step2: Connecting the wire

Step3: Press the light to fit the

bracket and rotate clockwise

Size: 228X42.3MM / 9X1.7 Inch