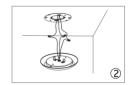

## Easy to Install in 3 Easy Steps:

# Step1: Fix the installation Bracket

Step2: Connecting the wire

Step3: Press the light to fit the

bracket and rotate clockwise

Size: 190X29.1MM / 7.5X1.1 Inch