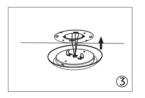

## Easy to Install in 3 Easy Steps:

# Step1: Fix the installation Bracket

Step2: Connecting the wire

Step3: Press the light to fit the

bracket and rotate clockwise

Size: 190X29.1MM / 7.5X1.1 Inch