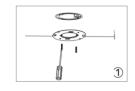

## Easy to Install in 3 Easy Steps:

# Step1: Fix the installation Bracket

Step2: Connecting the wire

Step3: Press the light to fit the

bracket and rotate clockwise

Size: 190X29.1MM / 7.5X1.1 Inch