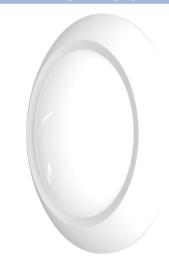

#### **Product Name:**

6" LED Disk Light

LS26-DL6"-15W3K

LS26-DL6"-15W4K

LS26-DL6"-15W5K

#### **Features**

6 inch Round Disk Light.

Indoor use only.

Suitable for wet locations.

This device is not intended for use with emergency exits.

Product COLOR CCT VOLTAGE WATT LUMEN EFFICIENT Beam CY Angle