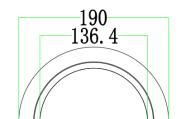

# Step1: Fix the installation Bracket

Step2: Connecting the wire

Step3: Press the light to fit the

bracket and rotate clockwise

Size: 190X29.1MM / 7.5X1.1 Inch