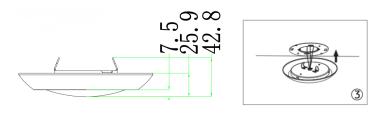

#### Step1: Fix the installation

Bracket

Step2: Connecting the wire

Step3: Press the light to fit the

bracket and rotate clockwise

Size: 147X25.9MM / 5.8X1 Inch