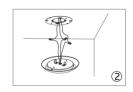

## Easy to Install in 3 Easy Steps:

#### Step1: Fix the installation

Bracket

Step2: Connecting the wire

Step3: Press the light to fit the

bracket and rotate clockwise

Size: 147X25.9MM / 5.8X1 Inch