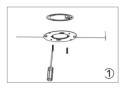

## Easy to Install in 3 Easy Steps:

#### Step1: Fix the installation

Bracket

Step2: Connecting the wire

Step3: Press the light to fit the

bracket and rotate clockwise

Size: 147X25.9MM / 5.8X1 Inch