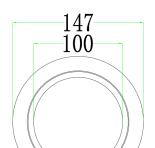

#### Step1: Fix the installation

Bracket

Step2: Connecting the wire

Step3: Press the light to fit the

bracket and rotate clockwise

Size: 147X25.9MM / 5.8X1 Inch