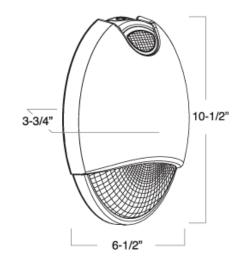

Catalog Number Project Name



**FEATURES** 

Decorative, low-profile, architectural design

### **MOUNTING**

Surface mount via easy connect back plate that fits most standard size junction boxes

### **ELECTRICAL**

Dual 120V/277V

Can be used in AC mode and EMG mode Charge rate/power "ON" LED indicator light and push to test switch for mandated code compliance testing

### **BATTERY**

4.8V long-life, maintenance-free, rechargeable NiCd battery Internal solid-state transfer switch automatically connects the internal battery to LED board for minimum 90-minute emergency illumination. Fully automatic solid-state, two-rate charger initiates battery charging to recharge a discharged battery in 24 hours

# DIMENSIONS

6 watts

WATTAGE





## **ORDERING**

#### I S26-DFX-B7

| LOZO DEK DE |        |
|-------------|--------|
|             |        |
| SERIES      | FINISH |
| LS26-DEX    | BRONZE |
|             |        |