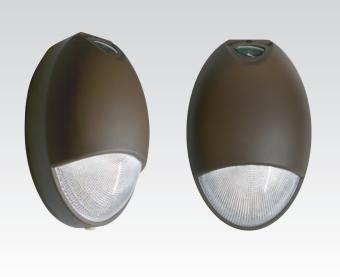

Catalog Number Project Name

**FEATURES** 

Decorative, low-profile, architectural design

### **MOUNTING**

Surface mount via easy connect back plate that fits most standard size junction boxes

### **ELECTRICAL**

Dual 120V/277V

Can be used in AC mode and EMG mode Charge rate/power "ON" LED indicator light and push to test switch for mandated code compliance testing

### **BATTERY**

4.8V long-life, maintenance-free, rechargeable NiCd battery Internal solid-state transfer switch automatically connects the internal battery to LED board for minimum 90-minute emergency illumination. Fully automatic solid-state, two-rate charger initiates battery charging to recharge a discharged battery in 24 hours