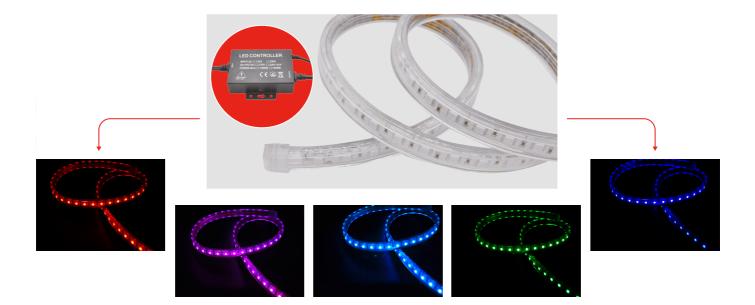

## Features

- 4 colors in 1 SMD as light source, reaching a better mixed color and more color options.
- Compatible with most of the RGBW controllers in the markets.
- Input 24Vdc, for human safety, and reduce the voltage dropping compared to 12Vdc.
- CE, Rohs and UL listed.
- RGB+W, W availables in 2700K/3000K/4000K

\*\*R= Suitable for outdoor.

\*\*The controller is included with the power cord.

iahtina <mark>SPOT26</mark>