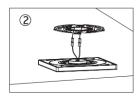

# Easy to Install in 3 Easy Steps:

Step1: Fix the installation bracket

Step2: Connecting the wire

Step3: Press the light to fit the bracket and rotate clockwise

Size: 289X289x15MM / 11.4X11.4x0.6lnch