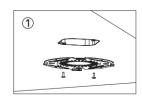

# Easy to Install in 3 Easy Steps:

Step1: Fix the installation bracket

Step2: Connecting the wire

Step3: Press the light to fit the bracket and rotate clockwise

Size: 289X289x15MM / 11.4X11.4x0.6lnch