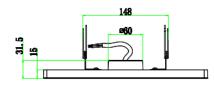

# **Product Specification**

Light source: SMD2835 LED

LED Quantity: 132x2

Voltage/ Frequency: 120V AC/60Hz

Power: 24W

Lumens: 1500lm CCT: 3CCT Switch (3000K/4000K/5000K)

PF: ≥0.9 CRI: >90

Lifetime: 50000 hours Beam Angle: 110° Dimmable: Yes

# Easy to Install in 3 Easy Steps:

Step1: Fix the installation bracket

Step2: Connecting the wire

Step3: Press the light to fit the bracket and rotate clockwise

Size: 289X289x15MM / 11.4X11.4x0.6lnch