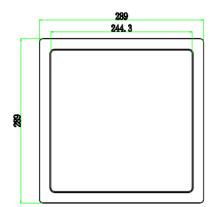

# Easy to Install in 3 Easy Steps:

Step1: Fix the installation bracket

Step2: Connecting the wire

Step3: Press the light to fit the bracket and rotate clockwise

Size: 289X289x15MM / 11.4X11.4x0.6lnch