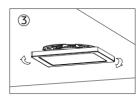

# Easy to Install in 3 Easy Steps:

Step1: Fix the installation bracket

Step2: Connecting the wire

Step3: Press the light to fit the bracket and rotate clockwise

Size: 289X289x15MM / 11.4X11.4x0.6lnch