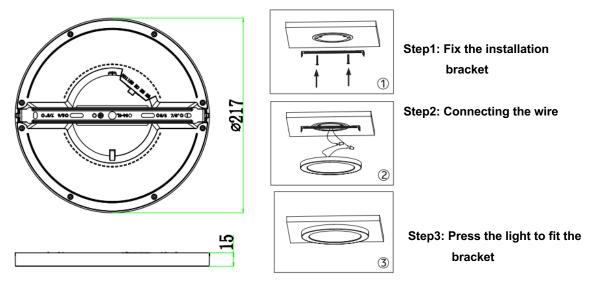

----------------------|--------------|----------------|-----------------------|-----------------|
| LS26-PR9"-18<br>W-3CCT | 232*222*42MM | 20PCS/Carton   | 445*250*465MM         | 13.6KG          |

LIGHTING SPOT 26/VERNON, CA 90058/www.lightingspot26.com



### Warning

Switch off the power before replacing down light.

All goods will be guaranteed for 3 years in normal use from date of original purchase.

Improper use (wrong voltage, wrong power supply, wrong dimmer etc) will not be guaranteed.

For quality problem, we will send free replacements for bulbs or other spare parts as requested together with next order.

For damaged goods, you need to inform us within three days after receiving the goods. We will send you replacement spare parts (bulbs) or help to claim from the forwarder.



# Easy to Install in 3 Easy Steps:

Size: 217X15MM / 8.5X0.6 Inch

## **Product Applications**