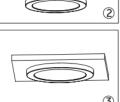

# Easy to Install in 3 Easy Steps:

Step1: F

Step1: Fix the installation bracket

Step2: Connecting the wire

Step3: Press the light to fit the bracket

Size: 140X15MM / 5.5X0.6 Inch