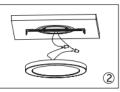

# Easy to Install in 3 Easy Steps:

Step1: F

Step1: Fix the installation bracket

Step2: Connecting the wire

Step3: Press the light to fit the bracket

Size: 140X15MM / 5.5X0.6 Inch