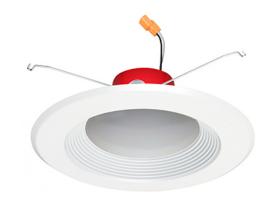

## **Product Name:**

LS-L-563EN 5/6" LED Retrofit Baffle Dimmable

#### **Features**

- Make white painted stamped aluminum body.
- Oversized trim ring constructed from one-piece stamped aluminum body.
- Torsion spring mounting style are designed to accommodate most 5" and 6" standard and shallow housings.