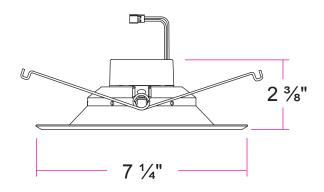

# www.lightingspot26.com



## **Product Name:**

LS-L-563EN 5/6" LED Retrofit Baffle Dimmable

## **Product Specification**

Voltage/ Frequency: 120V AC/60Hz Power: 13W Lumens: 800Im CCT: 3000K CRI: >90 Dimmable: Yes



#### DIMENSIONS



#### **Features**

- Make white painted stamped aluminum body.
- Oversized trim ring constructed from one-piece stamped aluminum body.
- Torsion spring mounting style are designed to accommodate most 5" and 6" standard and shallow housings.

| Product code          | COLOR | COLOR TEMPERATURE | VOLTAGE | Wattage | Lumen | Luminous Efficiency |
|-----------------------|-------|-------------------|---------|---------|-------|---------------------|
| SL-560EN 13W/3000K/WH | WHITE | 3000K             | 120V    | 13W     | 800lm | <b>62Im</b> /w      |
|                       |       |                   |         |         |       |                     |
| SI EGOEN 12W/2000K    |       | 2000K             | 1201/   | 12\W    |       | 62lm/w              |
| SL-560EN 13W/3000K    |       | 30