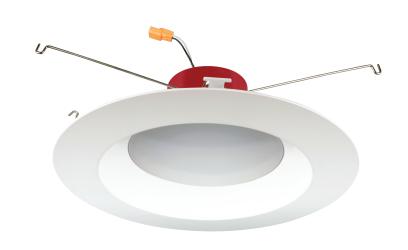

## **Product Name:**

LSL-560EN 5/6" LED Retrofit Smooth Dimmable

#### **Features**

- Make white painted stamped aluminum body.
- Oversized trim ring constructed from one-piece stamped aluminum body.
- Torsion spring mounting style are designed to accommodate most 5" and 6" standard and shallow housings.