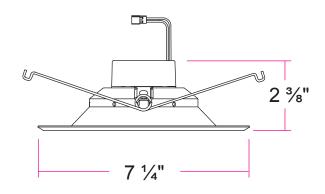

# www.lightingspot26.com









## **Product Name:**

LSL-560EN 5/6" LED Retrofit Smooth Dimmable

## **Product Specification**

Voltage/ Frequency: 120V AC/60Hz

Power: 13W Lumens: 800Im CCT: 3000K CRI: >90

Diama alala M

**Dimmable: Yes** 



## **DIMENSIONS**



#### **Features**

- Make white painted stamped aluminum body.
- Oversized trim ring constructed from one-piece stamped aluminum body.
- Torsion spring mounting style are designed to accommodate most 5" and 6" standard and shallow housings.

|                         |       | COLOR TEMPERATURE | VOLTAGE | Wattage | Lumen | Luminous Efficiency |
|-------------------------|-------|-------------------|---------|---------|-------|---------------------|
| LSL-560EN 13W/3000K/WH  | WHITE | 3000K             | 120V    | 13W     | 800lm | <b>62lm</b> /w      |
|                         |       |                   |         |         |       |                     |
| LSL-560EN 13W/3000K/BLK |       | 3000K             | 120V    | 13W     | 800lm | 62lm/w              |