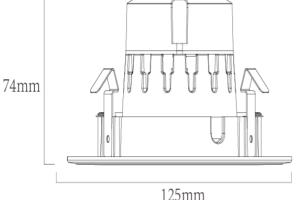

## **Features**

- White painted Diecast body is appropriate for heat dissipation.
- Oversized trim ring constructed from one-piece die cast.
- > 3 Tension Clips pre-installed on unit for easy installation.