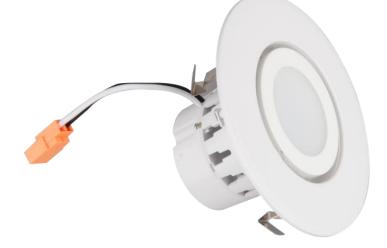

**Product Name:** 

LS-H-4INCH-10W-30K-R

## **Product Specification**

Voltage/ Frequency: 120V AC/60Hz Power: 10W Lumens: 650lm CCT: 2700K/3000K CRI: >90 **Dimmable: Yes** 

## **Features**

- White painted Diecast body is appropriate for heat dissipation.
- Oversized trim ring constructed from one-piece die cast.
- > 3 Tension Clips pre-installed on unit for easy installation.