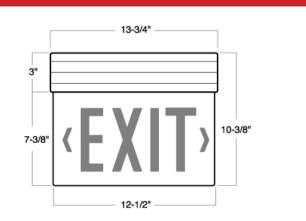

nd Double face with mirror background 90+ minutes emergency operation. Available in white or black housing.

### MOUNTING

Universal (wall, side or ceiling) mounting. Universal knockouts on back plate allow for wall mounting directly to standard J-box Canopy and mounting hardware provided.

# **ELECTRICAL**

120/277V dual voltage operation standard.

# BATTERY

3.6V long-life maintenance-free and rechargeable Ni-Cad battery on emergency (EM) units.

Fully automatic solid-state, two-rate charger initiates battery charging to recharge a discharged battery in 24 hours.

Internal solid-state transfer switch automatically connects the internal battery to the LEDs for minimum 90 minutes emergency illumination. LVD (low voltage disconnection) prevents battery from deep discharge.

## DIMENSIONS





# ORDERING

## LS-EL-G

| SERIES | FINISH               |
|--------|----------------------|
| LS-EL  | G - Green<br>R - Red |