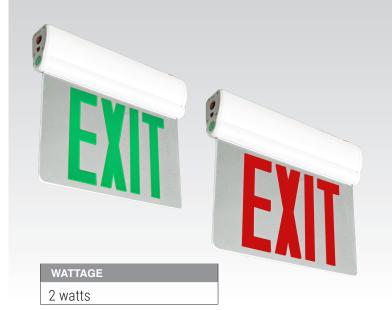

#### LAMPS

2 Watts LED at 120V and 277V, LED lamps are operating in normal (AC input) and emergency (DC input) modes.

Ultra-bright, energy efficient, long-life red or green LADs with more than 10 years lifecycle.

#### **Features**

Energy efficient LED compact and decorative design. Removable directional indicator, letters. 6" height with ¾" stroke and chevron directional arrows. Single face with clear background Double face with mirror background 90+ minutes emergency operation. Available in white or black housing.