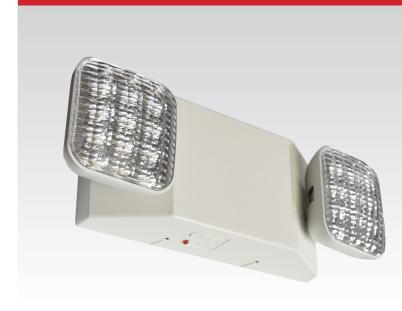

## **FEATURES**

Adjustable LED lamp heads provide optimal center-to-center spacing. 3.6V long life, maintenance-free, rechargeable NiCd battery. Dual 120/277 voltage standard.

1.0 watt (8 LEDs x 0.125 watt) per head.

Charge rate/power "ON" LED indicator light and push-to-test switch for mandated code compliance testing.

Internal solid-state transfer switch automatically connects the internal battery to LED lamp heads for minimum

90-minute emergency illumination.

Injection-molded, engineering grade, 5VA flame retardant, high-impact resistant, thermoplastic in white or black finish. Universal knockout pattern on back plate for surface mount. Snaps into place making internal electrical connections.