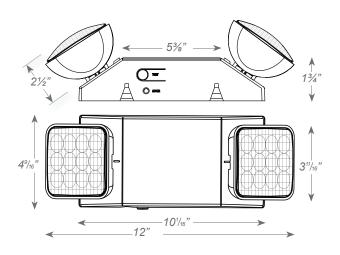

Catalog Number Project Name





## **FEATURES**

Adjustable LED lamp heads provide optimal center-to-center spacing. 3.6V long life, maintenance-free, rechargeable NiCd battery. Dual 120/277 voltage standard.

1.0 watt (8 LEDs x 0.125 watt) per head.

Charge rate/power "ON" LED indicator light and push-to-test switch for mandated code compliance testing.

Internal solid-state transfer switch automatically connects the internal battery to LED lamp heads for minimum

90-minute emergency illumination.

Injection-molded, engineering grade, 5VA flame retardant, high-impact resistant, thermoplastic in white or black finish. Universal knockout pattern on back plate for surface mount. Snaps into place making internal electrical connections.

WATTAGE

1.5 watts/head

## **DIMENSIONS**





## **ORDERING**

## I S-FF-A

| LO LL A |        |
|---------|--------|
|         |        |
| SERIES  | FINISH |
| LS-EE-A | White  |
|         |        |