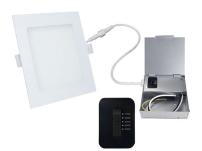

## **PRODUCT IMAGES & DIMENSIONS**

LS-CS-6-5CCT-RND 6" Round

LS-CS-6-5CCT-SQ 6" Square

**APERTURE**: Round & Square

**CCT Switch** 