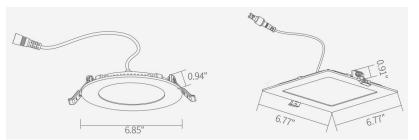

## **PRODUCT IMAGES & DIMENSIONS**

LS-CS-6-5CCT-RND 6" Round

LS-CS-6-5CCT-SQ 6" Square

## **SPECIFICATIONS**

| Catalog Number   | Size | Voltage | Wattage | Efficacy | Lumen  | сст                 | CRI | Life Time  |
|------------------|------|---------|---------|----------|--------|---------------------|-----|------------|
| LS-CS-6-5CCT-RND | 6"   | 120VAC  | 12W     | 85lm/W   | 1000lm | 27K/30K/35K/40K/50K | 90+ | 50,000Hrs. |
| LS-CS-6-5CCT-SQ  | 6″   | 120VAC  | 12W     | 85lm/W   | 1000lm | 27K/30K/35K/40K/50K | 90+ | 50,000Hrs. |