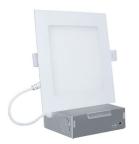

## **PRODUCT IMAGES & DIMENSIONS**

LS-CS-6-5CCT-RND 6" Round

LS-CS-6-5CCT-SQ 6" Square