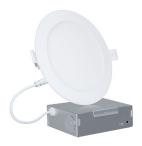

## **PRODUCT IMAGES & DIMENSIONS**

LS-CS-6-5CCT-RND 6" Round

LS-CS-6-5CCT-SQ 6" Square