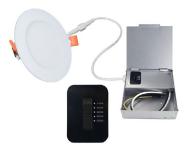

## LS-CS-4-5CCT

4" Can-less 5CCT Recessed LED Downlight

LUMENS: 700lm

**COLOR TEMPERATURE: Selectable 5CCT** 

**APERTURE**: Round & Square

**CCT Switch** 

**Description** This 4" ultra slim profile can-less recessed LED downlights are designed for easy installation into new construction or remodel applications. Tunable white luminaires include an integral Selectable CCT switch located on the junction box of each luminaire with a quick connect that allows for easy disconnect and mounting in the ceiling. Suitable for wet locations.

## **FEATURES**

- · 120VAC 700lm / 10W
- · Field selectable CCT: 2700K / 3000K / 3500K / 4000K / 5000K
- · 90+CRI
- · Triac dimming
- · No housing required and includes pre-wired junction box
- · Junction box includes tunable color temperature switch
- · Quick disconnect allows for easy installation
- · IC Air-tight rated
- · Suitable for Wet locations
- · Energy Star listed, CEC Title 24 JA8 listed, ETL approved, RoHS compliant

## **PRODUCT IMAGES & DIMENSIONS**

LS-CS-4-5CCT-SQ 4" Square