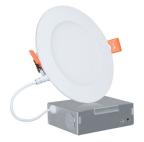

D downlights are designed for easy installation into new construction or remodel applications. Tunable white luminaires include an integral Selectable CCT switch located on the junction box of each luminaire with a quick connect that allows for easy disconnect and mounting in the ceiling. Suitable for wet locations.

## **FEATURES**

- · 120VAC 700lm / 10W
- · Field selectable CCT: 2700K / 3000K / 3500K / 4000K / 5000K
- · 90+CRI
- · Triac dimming
- · No housing required and includes pre-wired junction box
- · Junction box includes tunable color temperature switch
- · Quick disconnect allows for easy installation
- · IC Air-tight rated
- · Suitable for Wet locations
- · Energy Star listed, CEC Title 24 JA8 listed, ETL approved, RoHS compliant











## **PRODUCT IMAGES & DIMENSIONS**







LS-CS-4-5CCT-SQ 4" Square



## **SPECIFICATIONS**

| <b>Catalog Number</b> | Size | Voltage | Wattage | Efficacy | Lumen | ССТ                 | CRI | Life Time  |
|-----------------------|------|---------|---------|----------|-------|---------------------|-----|------------|
| LS-CS-4-5CCT-RND      | 4"   | 120VAC  | 10W     | 75lm/W   | 700lm | 27K/30K/35K/40K/50K | 90+ | 50,000Hrs. |
| LS-CS-4-5CCT-SQ       | 4"   | 120VAC  | 10W     | 75lm/W   | 700lm | 27K/30K/35K/40K/50K | 90+ | 50,000Hrs. |