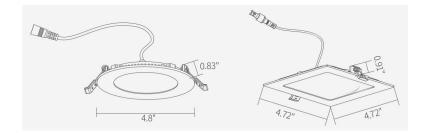

## **PRODUCT IMAGES & DIMENSIONS**

LS-CS-4-5CCT-SQ 4" Square

## **SPECIFICATIONS**

| <b>Catalog Number</b> | Size | Voltage | Wattage | Efficacy | Lumen | ССТ                 | CRI | Life Time  |
|-----------------------|------|---------|---------|----------|-------|---------------------|-----|------------|
| LS-CS-4-5CCT-RND      | 4"   | 120VAC  | 10W     | 75lm/W   | 700lm | 27K/30K/35K/40K/50K | 90+ | 50,000Hrs. |
| LS-CS-4-5CCT-SQ       | 4"   | 120VAC  | 10W     | 75lm/W   | 700lm | 27K/30K/35K/40K/50K | 90+ | 50,000Hrs. |