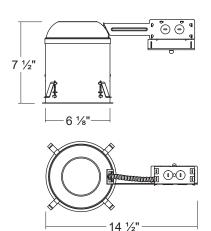

e access. Air tight construction reduces energy costs by reducing the amount of air leakages through the ceiling.

## **PRODUCT SPECIFICATIONS**

#### **Junction Box**

- Listed for through branch circuit wiring.
- Contains one 1-1/8", six 7/8" knockouts and four Romex pryouts with strain relief

#### **Ceiling Thickness**

• Housing adjusts from 5/8" - 1 3/8" to accommodate various ceiling thickness.

#### Remodel Clips

 Four remodel clips secure housing and accommodates 1/2" and 5/8" ceiling materials.

#### Listings

- cULus Listed for Damp Location
- cULus Listed for Feed Through
- Certified under ASTM-E283 for Air tight construction

# **CONNECTOR**

Model NO. LED600ICRA

Triac Dimming version



# LS-6INCH-R-IC-AT

6" IC LED Dedicated Can Remodel Housing







#### **DIMENSIONS**



## **COMPATIBLE TRIMS**

| Dimming       | Model NO. | Description                |
|---------------|-----------|----------------------------|
|               | LS-560    | 5&6" LED Retrofit / Smooth |
|               | LS-563    | 5&6" LED Retrofit / Baffle |
| Triac Dimming |           |                            |
|               |           |                            |
|               |           |                            |

# **ORDERING INFORMATION**

| Model NO.        | Dimming       | Description                            |
|------------------|---------------|----------------------------------------|
| LS-6INCH-R-IC-AT | Triac Dimming | 6" IC Dedicated Can<br>Remodel Housing |