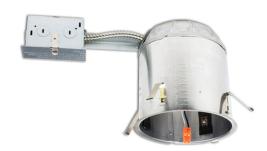

#### PRODUCT DESCRIPTION

6 inch LED Dedicated IC Housing series. This LED Housing series is designed for remodel applications and suitable for use in ceiling where the housing can be direct contact with insulation. Remodel housing install into existing drywall or wood ceiling with no above access. Air tight construction reduces energy costs by reducing the amount of air leakages through the ceiling.

# LS-6INCH-R-IC-AT

6" IC LED Dedicated Can Remodel Housing