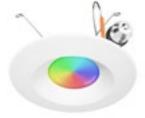

# LS-6-RGB

## 6" Smart Wi-Fi RGB with 2700K-6500K LED Retrofit Downlight

LUMENS: 1000lm

COLOR TEMPERATURE: RGBW

APERTURE: Round





**Description** This 6" LED downlight is ready to fit most 6" recessed can housings, this dimmable smart Wi-Fi RGBW can produce up to 1000 Lumens using only 14-Watt - up to 84% less energy than an equivalent incandescent. The smart Wif-Fi RGBW is programmable from 2700K to 6500K when on the white color setting and offers thousands of RGBW color possibilities. Control lighting with simple voice commands or an intuitive mobile app. These smart downlights connect directly to your Wi-Fi at home without any hubs or additional hardware, allowing control over color, dimming, schedules and more using an intuitive mobile app or your Alexa or Google device. 80+ CRI LED light makes colors vibrant and skin tones look more natural, all while saving energy and lasting for decades.

#### **FEATURES**