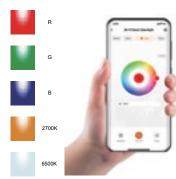

## 6" Smart Wi-Fi RGB with 2700K-6500K LED Retrofit Downlight

LUMENS: 1000lm

COLOR TEMPERATURE: RGBW

APERTURE: Round

**Description** This 6" LED downlight is ready to fit most 6" recessed can housings, this dimmable smart Wi-Fi RGBW can produce up to 1000 Lumens using only 14-Watt - up to 84% less energy than an equivalent incandescent. The smart Wif-Fi RGBW is programmable from 2700K to 6500K when on the white color setting and offers thousands of RGBW color possibilities. Control lighting with simple voice commands or an intuitive mobile app. These smart downlights connect directly to your Wi-Fi at home without any hubs or additional hardware, allowing control over color, dimming, schedules and more using an intuitive mobile app or your Alexa or Google device. 80+ CRI LED light makes colors vibrant and skin tones look more natural, all while saving energy and lasting for decades.

#### **FEATURES**

- · Wi-Fi enabled smart recessed retrofit light
- · RGBW -Tunable CCT 2700K 6500K plus RGB
- · 1000lm / 14W at 80+CRI
- · Wi-Fi enabled smart recessed retrofit light
- · Life Hours: Up to 30,000