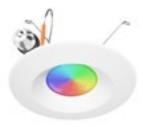

ands of RGBW color possibilities. Control lighting with simple voice commands or an intuitive mobile app. These smart downlights connect directly to your Wi-Fi at home without any hubs or additional hardware, allowing control over color, dimming, schedules and more using an intuitive mobile app or your Alexa or Google device. 80+ CRI LED light makes colors vibrant and skin tones look more natural, all while saving energy and lasting for decades.

#### **FEATURES**

- · Wi-Fi enabled smart recessed retrofit light
- · RGBW -Tunable CCT 2700K 6500K plus RGB
- · 1000lm / 14W at 80+CRI
- · Wi-Fi enabled smart recessed retrofit light
- · Life Hours: Up to 30,000





- $\cdot$  Compatible with 6" IC & Non-IC Recessed Housings
- · ENERGY STAR & cETLus Listed

### **PRODUCT IMAGES & DIMENSIONS**



**LS-6-RGB** 6" Smart Wi-Fi RGBW, White



## **SPECIFICATIONS**

| <b>Catalog Number</b> | Size | Voltage | Wattage | Lumen  | ССТ            | CRI | Finish | Certificated |
|-----------------------|------|---------|---------|--------|----------------|-----|--------|--------------|
| LS-6-RGB              | 6″   | 120V    | 14W     | 1000lm | RGB+2700-6500K | +08 | White  | ENERGY STAR  |