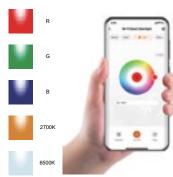

## 4" Smart Wi-Fi RGB with 2700K-6500K LED Retrofit Downlight

LUMENS: 700lm

**COLOR TEMPERATURE: RGBW** 

APERTURE: Round

**Description** This 4" LED downlight is ready to fit most 4" recessed can housings, this dimmable smart Wi-Fi RGBW can produce up to 700 Lumens using only 9-Watt - up to 84% less energy than an equivalent incandescent. The smart Wif-Fi RGBW is programmable from 2700K to 6500K when on the white color setting and offers thousands of RGBW color possibilities. Control lighting with simple voice commands or an intuitive mobile app. These smart downlights connect directly to your Wi-Fi at home without any hubs or additional hardware, allowing control over color, dimming, schedules and more using an intuitive mobile app or your Alexa or Google device. 80+ CRI LED light makes colors vibrant and skin tones look more natural, all while saving energy and lasting for decades.

#### **FEATURES**

- · Wi-Fi enabled smart recessed retrofit light
- · RGBW -Tunable CCT 2700K 6500K plus RGB
- · 700lm / 9W at 80+CRI
- · Wi-Fi enabled smart recessed retrofit light
- · Life Hours: Up to 30,000