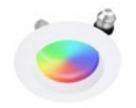

## 4" Smart Wi-Fi RGB with 2700K-6500K LED Retrofit Downlight

LUMENS: 700lm

**COLOR TEMPERATURE: RGBW** 

APERTURE: Round

**Description** This 4" LED downlight is ready to fit most 4" recessed can housings, this dimmable smart Wi-Fi RGBW can produce up to 700 Lumens using only 9-Watt - up to 84% less energy than an equivalent incandescent. The smart Wif-Fi RGBW is programmable from 2700K to 6500K when on the white color setting and offers thousands of RGBW color possibilities. Control lighting with simple voice commands or an intuitive mobile app. These smart downlights connect directly to your Wi-Fi at home without any hubs or additional hardware, allowing control over color, dimming, schedules and more using an intuitive mobile app or your Alexa or Google device. 80+ CRI LED light makes colors vibrant and skin tones look more natural, all while saving energy and lasting for decades.

#### **FEATURES**

- · Wi-Fi enabled smart recessed retrofit light
- · RGBW -Tunable CCT 2700K 6500K plus RGB
- · 700lm / 9W at 80+CRI
- · Wi-Fi enabled smart recessed retrofit light
- · Life Hours: Up to 30,000