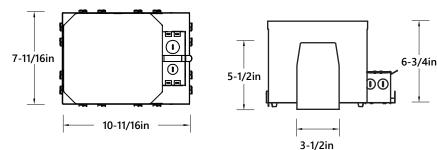

# **PRODUCT IMAGES & DIMENSIONS**

LS-35FR-ICAT 3" Fire Rated New Construction Housing