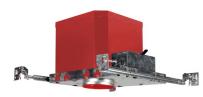

# **PRODUCT IMAGES & DIMENSIONS**

LS-35FR-ICAT 3" Fire Rated New Construction Housing

Project .

Catalog # LS-35FR-ICAT

3" 2hrs. Fire Rated LED Dedicated IC Air-Tight Double Wall New Construction Housing

Description 3" LED dedicated IC Air-Tight housing is UL fire rated and can be protected for 2 hours with a double wall fixture incorporates a non-combustilble fiber insulation to prevent flames, toxic gases, and ignition gases from passing through. Suitable for Condominiums, Apartment Buildings, Multi-Family, Commercial and Residential applications. Air-Tight construction reduces energy costs by reducing the amount of air leakages through the ceiling.