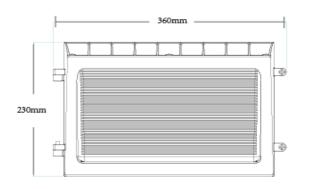

## **Product Name:**

LS2-WP-L45

LS2-WP-L65

LS2-WP-L90

## **Product Specification**

Voltage/ Frequency: 100-277V AC/60Hz

Power: 45W/65W/90W

Lumens: 4050lm/5850lm/8100lm

**CCT: 5000K** 

CRI:>80

**Suitable for : Wet Locations** 

| Product code | COLOR  | COLOR TEMPERATURE | VOLTAGE  | Wattage | Lumen  | Luminous Efficiency |
|--------------|--------|-------------------|----------|---------|--------|---------------------|
| LS2-WP-L45   | Bronze | 5000К             | 100-277V | 45W     | 4050lm | 90lm/w              |
| LS2-WP-L65   | Bronze | 5000К             | 100-277V | 65W     | 5850lm | 90lm/w              |
| LS2-WP-L90   | Bronze | 5000К             | 100-277V | 90W     | 8100lm | 90lm/w              |