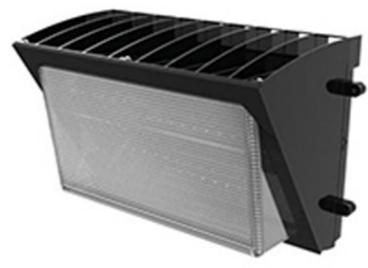

## **Product Name:**

LS2-WP-L45

LS2-WP-L65

LS2-WP-L90

## **Features**

- **■** White painted Die cast body is appropriate for heat dissipation.
- Energy Savings of as Much as 85% vs Traditional Lighting.
- **■** Excellent Thermal Management ensures long life.