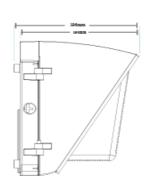

## **Product Name:**

LS2-WP-L45

LS2-WP-L65

LS2-WP-L90

## **Features**

- **■** White painted Die cast body is appropriate for heat dissipation.
- Energy Savings of as Much as 85% vs Traditional Lighting.
- **■** Excellent Thermal Management ensures long life.