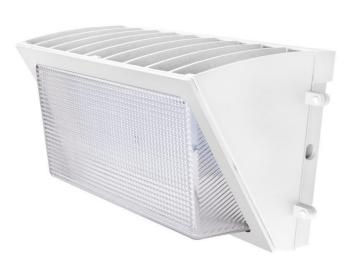

## **Product Name:**

LS2-WP-L45

LS2-WP-L65

LS2-WP-L90

## **Features**

- **■** White painted Die cast body is appropriate for heat dissipation.
- Energy Savings of as Much as 85% vs Traditional Lighting.
- **■** Excellent Thermal Management ensures long life.