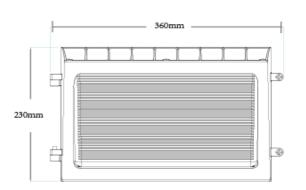

## **Product Name:**

LS2-WP-L45

LS2-WP-L65

LS2-WP-L90

## **Product Specification**

Voltage/ Frequency: 100-277V AC/60Hz

Power: 45W/65W/90W

Lumens: 4050lm/5850lm/8100lm

**CCT: 5000K** 

CRI:>80

**Suitable for : Wet Locations** 







## **Features**

- **■** White painted Die cast body is appropriate for heat dissipation.
- Energy Savings of as Much as 85% vs Traditional Lighting.
- **■** Excellent Thermal Management ensures long life.

| Product code | COLOR | COLOR TEMPERATURE | VOLTAGE  | Wattage | Lumen  | Luminous Efficiency |
|--------------|-------|-------------------|----------|---------|--------|---------------------|
| LS2-WP-L45   | White | 5000К             | 100-277V | 45W     | 4050lm | 90lm/w              |
| L\$2-WP-L65  | White | 5000К             | 100-277V | 65W     | 5850lm | <b>90lm</b> /w      |
| LS2-WP-L90   | White | 5000K             | 100-277V | 90W     | 8100lm | 90lm/w              |