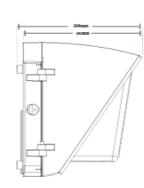

## **Product Name:**

LS2-WP-L45

LS2-WP-L65

LS2-WP-L90

## **Product Specification**

Voltage/ Frequency: 100-277V AC/60Hz

Power: 45W/65W/90W

Lumens: 4050lm/5850lm/8100lm

**CCT: 5000K** 

CRI:>80

**Suitable for : Wet Locations** 







## **Features**

- **■** White painted Die cast body is appropriate for heat dissipation.
- Energy Savings of as Much as 85% vs Traditional Lighting.
- **■** Excellent Thermal Management ensures long life.

| Product code | COLOR | COLOR TEMPERATURE | VOLTAGE  | Wattage | Lumen  | Luminous Efficiency |
|--------------|-------|-------------------|----------|---------|--------|---------------------|
| LS2-WP-L45   | White | 5000К             | 100-277V | 45W     | 4050lm | 90lm/w              |
| L\$2-WP-L65  | White | 5000К             | 100-277V | 65W     | 5850lm | <b>90lm</b> /w      |
| LS2-WP-L90   | White | 5000K             | 100-277V | 90W     | 8100lm | 90lm/w              |