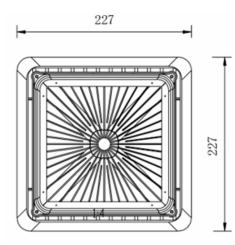

# LED Parking Garage Light



# Lighting SPOT26 INC.

Tel: 323- 588-1060 Fax: 323-588-1218 www.lightingspot26.com





### P/N: LS2-PG02A1-55W5K WH

### DIMENSIONS





### ADVANTAGE

- ➢ UL certificate.
- > IP65 Internal driver, Input voltage 100-277Vac.
- Output constant current lever can be adjusted through output cable with 1-10V.
- > No UV or IR in the beam.
- Easy to install and operate.
- Energy saving, Long lifespan.
- Light is soft and uniform, Safe to eyes.
- > Instant start, NO flickering, NO humming.
- > Green and eco-friendly without mercury.

### APPLICATION

Widely used in underground parking lot, garage and so on..



# SPECIFICATIONS

| OPTICAL    | Input Power           | 55W                                    |
|------------|-----------------------|----------------------------------------|
|            | Lumen                 | 6900-7450 LM                           |
|            | Lumen Efficacy        | 127-133 LM/W