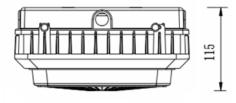

# LED Parking Garage Light



# Lighting SPOT26 INC.

Tel: 323- 588-1060 Fax: 323-588-1218 www.lightingspot26.com





### P/N: LS2-PG02A1-55W5K WH

### DIMENSIONS





### ADVANTAGE

- ➢ UL certificate.
- > IP65 Internal driver, Input voltage 100-277Vac.
- Output constant current lever can be adjusted through output cable with 1-10V.
- > No UV or IR in the beam.
- Easy to install and operate.
- Energy saving, Long lifespan.
- Light is soft and uniform, Safe to eyes.
- > Instant start, NO flickering, NO humming.
- > Green and eco-friendly without mercury.

### APPLICATION

Widely used in underground parking lot, garage and so on..



# SPECIFICATIONS

| OPTICAL    | Input Power           | 55W                                    |
|------------|-----------------------|----------------------------------------|
|            | Lumen                 | 6900-7450 LM                           |
|            | Lumen Efficacy        | 127-133 LM/W