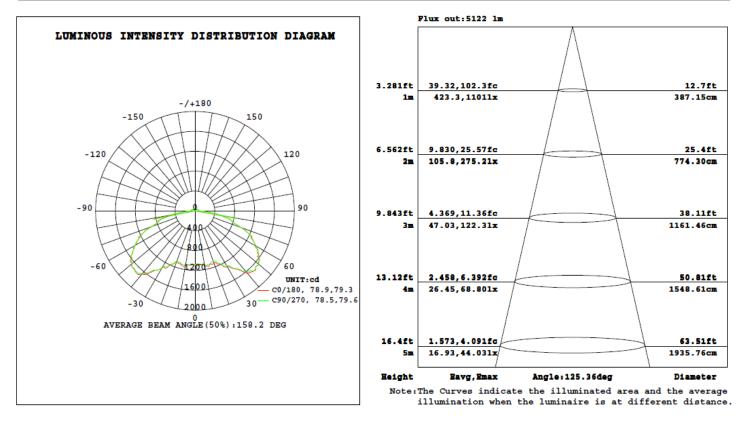

#### LIGHT DISTRIBUTION TESTING PARAMETERS

| DATA OF LAMP          |           | PHOTOMETRIC DATA Eff: 131.15 lm/W |        |                    |          |
|-----------------------|-----------|-----------------------------------|--------|--------------------|----------|
| MODEL                 |           | Imax(cd)                          | 1838   | S/MH(C0/180)       | 2.09     |
| NOMINAL POWER (W      | ) 55      | LOR (%)                           | 100.0  | S/MH(C90/270)      | 2.09     |
| RATED VOLTAGE (V      | ) 120     | TOTAL FLUX(lm)                    | 7305.2 | η UP, DN(C0-180)   | 1.9,48.4 |
| NOMINAL FLUX(lm       | ) 7305.18 | CIE CLASS                         | DIRECT | η UP, DN(C180-360) | 1.8,47.9 |
| LAMPS INSIDE 1        |           | η up(%)                           | 3.7    | CIBSE SHR NOM      | 2.00     |
| TEST VOLTAGE(V) 120.0 |           | η down (%)                        | 96.3   | CIBSE SHR MAX      | 0.00     |