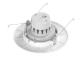

## **PRODUCT IMAGES & DIMENSIONS**

**LSRD-6G5CCT-WH** White 6" 5CCT Adjustable Gimbal LED Recessed Downlight