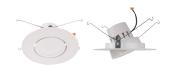

## **PRODUCT IMAGES & DIMENSIONS**

**LSRD-6G5CCT-WH** White 6" 5CCT Adjustable Gimbal LED Recessed Downlight