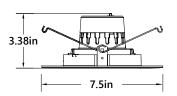

## **PRODUCT IMAGES & DIMENSIONS**

**LSRD-6G5CCT-WH** White 6" 5CCT Adjustable Gimbal LED Recessed Downlight