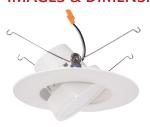

## **PRODUCT IMAGES & DIMENSIONS**

**LSRD-6G5CCT-WH** White 6" 5CCT Adjustable Gimbal LED Recessed Downlight