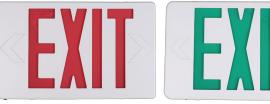

## **PRODUCT IMAGES & DIMENSIONS**

**LS-EXX-R** LED Exit Sign, Red Letters

**LS-EXX-R** LED Exit Sign, Green Letters

## **SPECIFICATIONS**

| Catalog Number | Wattage | Туре                         | Voltage | Certificated |
|----------------|---------|------------------------------|---------|--------------|
| LS-EXX-G       | 1W      | LED Exit Sign, Green Letters | 120/277 | UL           |
| LS-EXX-R       | 1W      | LED Exit Sign, Red Letters   | 120/277 | UL           |