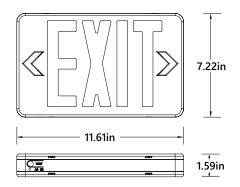

## **FEATURES**

- $\cdot$  Energy efficient LED compact and decorative design
- $\cdot$  6" height with 3/4" stroke and chevron directional arrows
- $\cdot$  Double or Single face universal pack
- · Dual 120/277 voltage
- · 90 minutes emergency operation
- $\cdot$  Injection-molded thermoplastic housing
- · 5 years warranty on all electronics and housing
- $\cdot$  cULus Listed for Damp Location

**Mounting** Wall, side or ceiling. Universal knockouts on back plate allow for wall mounting directly to standard J-Box. Canopy and mounting hardware provided.

**Lamps** 1W LED at 120V & 277V. LED lamps are operating in normal (AC input) and Emergency (DC input) modes. LEDs have a minimum rated lamp life of 100,000 hours.