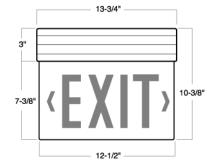

### **PRODUCT IMAGES & DIMENSIONS**

**LS-EL-G**Edge-Lit LED Exit Sign,
Green Letters, Silver Housing

**LS-EL-R**Edge-Lit LED Exit Sign,
Red Letters, Silver Housing

**Mounting** Wall, side or ceiling. Universal knockouts on back plate allow for wall mounting directly to standard J-Box. Canopy and mounting hardware provided.

**Lamps** 2W LED at 120V & 277V. LED lamps are operating in normal (AC input) and Emergency (DC input) modes. LEDs have a minimum rated lamp life of 100,000 hours.