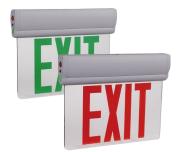

# LS-EL

## **Edge-Lit Single Face LED Exit Sign**

LS-EL-GRAY-G LS-EL-GRAY-R

**Description** Thermoplastic, compact, low profile LED compact Exit sign with battery back-up is great for commercial and industrial applications requiring a reliable, bright and energy efficient life safety solution. It can be wall, side or ceiling mounted.

### **PRODUCT IMAGES & DIMENSIONS**

**LS-EL-G**Edge-Lit LED Exit Sign,
Green Letters, Silver Housing

**LS-EL-R**Edge-Lit LED Exit Sign,
Red Letters, Silver Housing