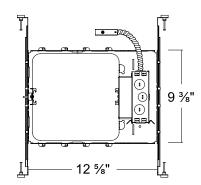

## **Compatible Trims:**

**LS-801-5CCT** 8" Selectable 5CCT Square Flush Lens LED Recessed Downlight

**LS-801M-5CCT** 8" 0-10V Selectable 5CCT Square Flush Lens LED Recessed Downlight

# **PRODUCT IMAGES & DIMENSIONS**

**LS-8-SQ-TD** 8" Square New Construction Dedicated LED Frame-In