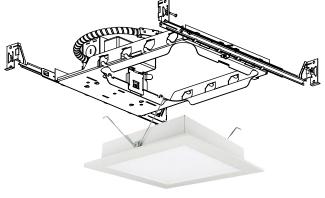

# LS-8-SQ-TD / LS-8-SQ-0-10V

8" Square New Construction Dedicated LED Frame-In

**Description** 8" Galvanized steel construction plaster frame-in with J-Box and captive hanger bar with real nail. LED driver is mounted directly on the frame.

# **PRODUCT IMAGES & DIMENSIONS**

**LS-8-SQ-TD** 8" Square New Construction Dedicated LED Frame-In