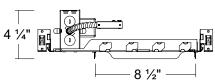

# LS-8-SQ-TD / LS-8-SQ-0-10V

8" Square New Construction Dedicated LED Frame-In

**Description** 8" Galvanized steel construction plaster frame-in with J-Box and captive hanger bar with real nail. LED driver is mounted directly on the frame.

# **PRODUCT IMAGES & DIMENSIONS**

**LS-8-SQ-TD** 8" Square New Construction Dedicated LED Frame-In