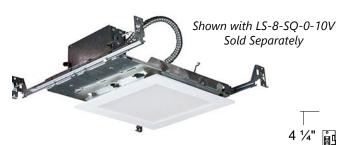

# LS-8-SQ-TD / LS-8-SQ-0-10V

8" Square New Construction Dedicated LED Frame-In

**Description** 8" Galvanized steel construction plaster frame-in with J-Box and captive hanger bar with real nail. LED driver is mounted directly on the frame.

# **PRODUCT IMAGES & DIMENSIONS**

**LS-8-SQ-TD** 8" Square New Construction Dedicated LED Frame-In