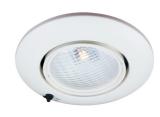

LS-6"EM/WH

## **Specification**

| Catalog Number | Finish | Input<br>Voltage<br>(V) | Lamp<br>Watt<br>(W) | Efficiency<br>(LM/W) | Lumen<br>Output<br>(LM) | CCT<br>(K) | CRI | Life<br>Time<br>(HRS) |
|----------------|--------|-------------------------|---------------------|----------------------|-------------------------|------------|-----|-----------------------|
| LS-6"EM/BL     | Black  | 120-277V                | 3                   | 40                   | 120                     | 4000       | 90  | 50000                 |
| LS-6"EM/WH     | White  | 120-277V                | 3                   | 40                   | 120                     | 4000       | 90  | 50000                 |