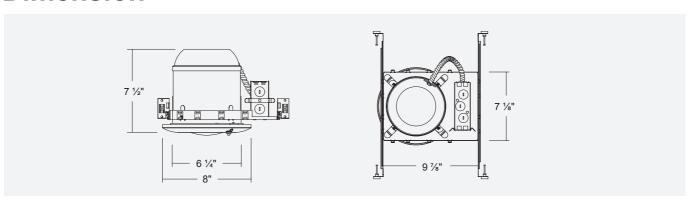

WH

## **Specification**

| Catalog Number | Finish | Input<br>Voltage<br>(V) | Lamp<br>Watt<br>(W) | Efficiency<br>(LM/W) | Lumen<br>Output<br>(LM) | CCT<br>(K) | CRI | Life<br>Time<br>(HRS) |
|----------------|--------|-------------------------|---------------------|----------------------|-------------------------|------------|-----|-----------------------|
| LS-6"EM/BL     | Black  | 120-277V                | 3                   | 40                   | 120                     | 4000       | 90  | 50000                 |
| LS-6"EM/WH     | White  | 120-277V                | 3                   | 40                   | 120                     | 4000       | 90  | 50000                 |

cULus classified, Energy star qualified, Title 24 compliant, Damp locations







## **Dimension**