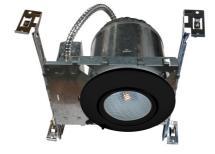

## **Features**

- Maintenance-free, rechargeable Sealed lead acid battery Preinstalled hanger bars.
- Junction box with 3/4" knockouts for AC input.
- Solid-state and two-rate charger for battery charging to recharge a discharged battery in 24 hours.
- 45-degree adjustable gimbal ring with integrated indicator light and test switch.
- 240 Min. Emergency Run Time.
- 5 Years Battery Life Expectancy.