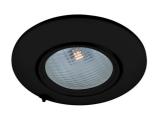

LS-6"EM/WH

## **Specification**

| Catalog Number | Finish | Input<br>Voltage<br>(V) | Lamp<br>Watt<br>(W) | Efficiency<br>(LM/W) | Lumen<br>Output<br>(LM) | CCT<br>(K) | CRI | Life<br>Time<br>(HRS) |
|----------------|--------|-------------------------|---------------------|----------------------|-------------------------|------------|-----|-----------------------|
| LS-6"EM/BL     | Black  | 120-277V                | 3                   | 40                   | 120                     | 4000       | 90  | 50000                 |
| LS-6"EM/WH     | White  | 120-277V                | 3                   | 40                   | 120                     | 4000       | 90  | 50000                 |