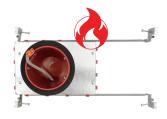

# LS-4FR-S-IC-AT

**Description** 4" Shallow New construction recessed housing fire-rated enclosure. New specification grade fire-rated new construction housing. The double wall fixture incorporates a non-combustible fiber insulation to prevent passage of flames, toxic gases, ignitable gasses into ceiling plenums. cULus listed housing with two-hour fire rated classification. The noncombustible fiber fill also acts as sound deadening material eliminating the transfer of sound between floors. Suitable for commercial, multi-family and residential applications.

### **FEATURES**

- · 4.25" Frame height for easy compact installation
- · cULus certified 2-hour fire-rated
- · Rated for direct contact with insulation
- · ASTM-E283 Air-Tight rated enclosure
- · Applicable for IC and Non-IC rated ceiling
- · LED quick connect provided
- · Extend up to 24-1/2" bar hangers with captive nails
- · Can be used in standard applications as sound dampening enclosure between floors
- · 12.5W Maximum wattage for 4" retrofit downlight