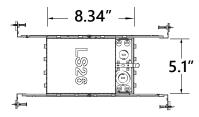

, ignitable gasses into ceiling plenums. cULus listed housing with two-hour fire rated classification. The noncombustible fiber fill also acts as sound deadening material eliminating the transfer of sound between floors. Suitable for commercial, multi-family and residential applications.

### **FEATURES**

- · 4.25" Frame height for easy compact installation
- · cULus certified 2-hour fire-rated
- · Rated for direct contact with insulation
- · ASTM-E283 Air-Tight rated enclosure
- · Applicable for IC and Non-IC rated ceiling
- · LED quick connect provided
- · Extend up to 24-1/2" bar hangers with captive nails
- · Can be used in standard applications as sound dampening enclosure between floors
- · 12.5W Maximum wattage for 4" retrofit downlight



#### **PRODUCT IMAGES & DIMENSIONS**







# 4" Fire Rated Shallow

New Construction ICAT Housing

LS-4FR-S-IC-AT

## **SPECIFICATIONS**

| PART NUMBER    | WATTAGE | VOLTAGE  | DIMMING     | LISTING |
|----------------|---------|----------|-------------|---------|
| LS-4FR-S-IC-AT | 12.5W   | 120/277V | Triac/0-10V | cULus   |