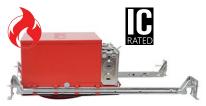

# LS-4FR-S-IC-AT

**Description** 4" Shallow New construction recessed housing fire-rated enclosure. New specification grade fire-rated new construction housing. The double wall fixture incorporates a non-combustible fiber insulation to prevent passage of flames, toxic gases, ignitable gasses into ceiling plenums. cULus listed housing with two-hour fire rated classification. The noncombustible fiber fill also acts as sound deadening material eliminating the transfer of sound between floors. Suitable for commercial, multi-family and residential applications.

### **FEATURES**

- · 4.25" Frame height for easy compact installation
- · cULus certified 2-hour fire-rated
- · Rated for direct contact with insulation
- · ASTM-E283 Air-Tight rated enclosure
- · Applicable for IC and Non-IC rated ceiling
- · LED quick connect provided
- · Extend up to 24-1/2" bar hangers with captive nails
- · Can be used in standard applications as sound dampening enclosure between floors
- · 12.5W Maximum wattage for 4" retrofit downlight