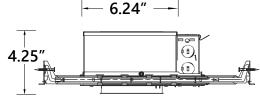

### **FEATURES**

- · 4.25" Frame height for easy compact installation
- · cULus certified 2-hour fire-rated
- · Rated for direct contact with insulation
- · ASTM-E283 Air-Tight rated enclosure
- · Applicable for IC and Non-IC rated ceiling
- · LED quick connect provided
- · Extend up to 24-1/2" bar hangers with captive nails
- · Can be used in standard applications as sound dampening enclosure between floors
- · 12.5W Maximum wattage for 4" retrofit downlight

#### **PRODUCT IMAGES & DIMENSIONS**