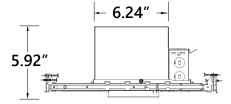

## **PRODUCT IMAGES & DIMENSIONS**

LS-4FR-IC-AT 4" Fire Rated New Construction ICAT Housing