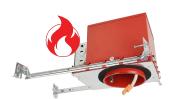

## LS-4FR-IC-AT

**Description** 4" New construction recessed housing fire-rated enclosure. New specification grade fire-rated new construction housing. The double wall fixture incorporates a non-combustible fiber insulation to prevent passage of flames, toxic gases, ignitable gasses into ceiling plenums. cULus listed housing with two-hour fire rated classification. The noncombustible fiber fill also acts as sound deadening material eliminating the transfer of sound between floors. Suitable for commercial, multi-family and residential applications.

## **FEATURES**

- · cULus certified 2-hour fire-rated
- · Rated for direct contact with insulation
- · ASTM-E283 Air-Tight rated enclosure
- · Applicable for IC and Non-IC rated ceiling
- · LED quick connect provided
- · Extend up to 24-1/2" bar hangers with captive nails
- · Can be used in standard applications as sound dampening enclosure between floors
- · 12.5W Maximum wattage for 4" retrofit downlight

## **PRODUCT IMAGES & DIMENSIONS**

LS-4FR-IC-AT 4" Fire Rated New Construction ICAT Housing