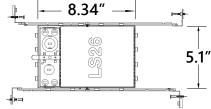

## **PRODUCT IMAGES & DIMENSIONS**

LS-4FR-IC-AT 4" Fire Rated New Construction ICAT Housing