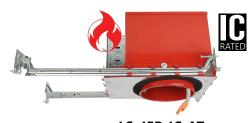

## LS-4FR-IC-AT

**Description** 4" New construction recessed housing fire-rated enclosure. New specification grade fire-rated new construction housing. The double wall fixture incorporates a non-combustible fiber insulation to prevent passage of flames, toxic gases, ignitable gasses into ceiling plenums. cULus listed housing with two-hour fire rated classification. The noncombustible fiber fill also acts as sound deadening material eliminating the transfer of sound between floors. Suitable for commercial, multi-family and residential applications.

## **FEATURES**

- · cULus certified 2-hour fire-rated
- · Rated for direct contact with insulation
- · ASTM-E283 Air-Tight rated enclosure
- · Applicable for IC and Non-IC rated ceiling
- · LED quick connect provided
- · Extend up to 24-1/2" bar hangers with captive nails
- · Can be used in standard applications as sound dampening enclosure between floors
- · 12.5W Maximum wattage for 4" retrofit downlight

## **PRODUCT IMAGES & DIMENSIONS**

LS-4FR-IC-AT 4" Fire Rated New Construction ICAT Housing