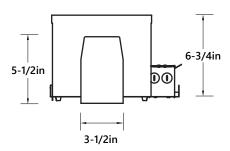

### **PRODUCT IMAGES & DIMENSIONS**

LS-3NFR-ICAT

3" Fire Rated New Construction
Housing