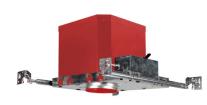

# LS-3NFR-ICAT

3" 2hrs. Fire Rated LED Dedicated IC Air-Tight Double Wall New Construction Housing

**Description** 3" LED dedicated IC Air-Tight housing is UL fire rated and can be protected for 2 hours with a double wall fixture incorporates a non-combustible fiber insulation to prevent flames, toxic gases, and ignition gases from passing through. Suitable for Condominiums, Apartment Buildings, Multi-Family, Commercial and Residential applications. Air-Tight construction reduces energy costs by reducing the amount of air leakages through the ceiling.

### **PRODUCT IMAGES & DIMENSIONS**

LS-3NFR-ICAT

3" Fire Rated New Construction
Housing