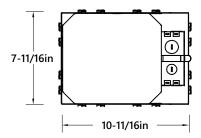

### **PRODUCT IMAGES & DIMENSIONS**

LS-3NFR-ICAT

3" Fire Rated New Construction
Housing