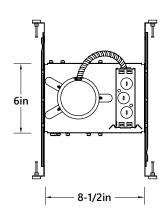

#### **PRODUCT IMAGES & DIMENSIONS**

**LS-3N-ICAT** 3" New Construction Housing