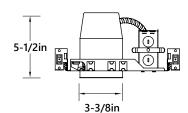

#### **PRODUCT IMAGES & DIMENSIONS**

**LS-3N-ICAT** 3" New Construction Housing