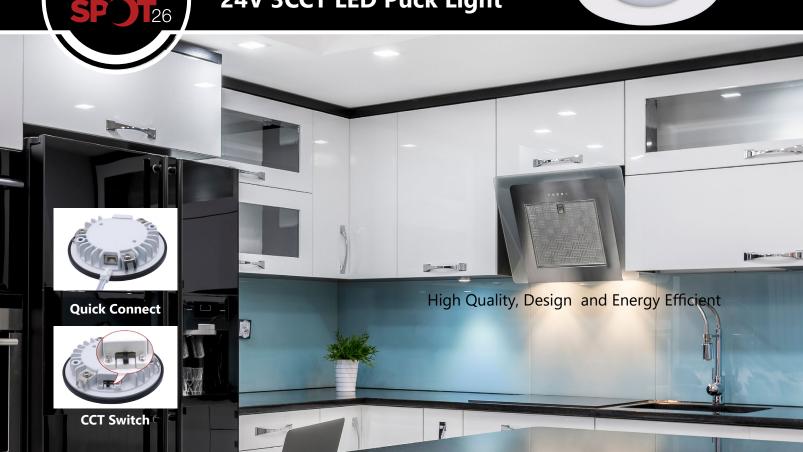

The 24V Puck light LED system is great for accent, under cabinet, in-cabinet, niche, and jewelry cases, and other applications with limited space. These low-profile fixtures can be spaced together to provide excellent and even illumination on all surfaces. With the frosted acrylic lens, the 24V pucks delivers smooth lighting and can be recessed or surface mounted. The durable aluminum housing is an excellent heat dissipation.

## **FEATURES**

- · 24VDC
- · 240lm / 4W
- · Selectable CCT: 3000K, 4000K, 5000K @ 90+CRI
- · Recessed or Surface mount
- · Compatible Round and Square magnetic trim rings available in Black or White finishes
- · Plug-in adaptor or hardwire dimmable LED driver optional
- · cETLus listed