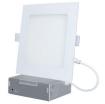

These ultra slim profile can-less recessed LED downlights are designed for easy installation into new construction or remodel applications. Tunable white luminaires include an integral Selectable CCT switch located on the junction box of each luminaire with a quick connect that allows for easy disconnect and mounting in the ceiling.

## **FEATURES**

- · 120VAC 700lm / 10W or 1000lm / 12W
- · Field selectable CCT: 2700K / 3000K / 3500K / 4000K / 5000K
- · 90+CRI
- · Triac dimming
- · No housing required and includes pre-wired junction box
- · Junction box includes tunable color temperature switch
- · Quick disconnect allows for easy installation
- · IC Air-tight rated
- · Suitable for Wet locations
- · Energy Star listed, CEC Title 24 JA8 listed, ETL approved, RoHS compliant

LS-CS-4-5CCT-RND 4" Round

LS-CS-6-5CCT-RND 6" Round

**LS-CS-4-5CCT-SQ** 4" Square

**LS-CS-6-5CCT-SQ** 6" Square

| Catalog Number   | Size | Voltage | Wattage | Efficacy | Lumen  | ССТ                 | CRI | Life Time  |
|------------------|------|---------|---------|----------|--------|---------------------|-----|------------|
| LS-CS-4-5CCT-RND | 4"   | 120VAC  | 10W     | 75lm/W   | 700lm  | 27K/30K/35K/40K/50K | 90+ | 50,000Hrs. |
| LS-CS-4-5CCT-SQ  | 4"   | 120ACV  | 10W     | 75lm/W   | 700lm  | 27K/30K/35K/40K/50K | 90+ | 50,000Hrs. |
| LS-CS-6-5CCT-RND | 6"   | 120ACV  | 12W     | 85lm/W   | 1000lm | 27K/30K/35K/40K/50K | 90+ | 50,000Hrs. |
| LS-CS-6-5CCT-SQ  | 6"   | 120ACV  | 12W     | 85lm/W   | 1000lm | 27K/30K/35K/40K/50K | 90+ | 50,000Hrs. |