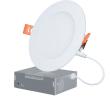

These ultra slim profile can-less recessed LED downlights are designed for easy installation into new construction or remodel applications. Tunable white luminaires include an integral Selectable CCT switch located on the junction box of each luminaire with a quick connect that allows for easy disconnect and mounting in the ceiling.

## **FEATURES**

- · 120VAC 700lm / 10W or 1000lm / 12W
- · Field selectable CCT: 2700K / 3000K / 3500K / 4000K / 5000K
- · 90+CRI
- · Triac dimming
- · No housing required and includes pre-wired junction box
- · Junction box includes tunable color temperature switch
- · Quick disconnect allows for easy installation
- · IC Air-tight rated
- · Suitable for Wet locations
- · Energy Star listed, CEC Title 24 JA8 listed, ETL approved, RoHS compliant

LS-CS-4-5CCT-RND 4" Round

LS-CS-6-5CCT-RND 6" Round

**LS-CS-4-5CCT-SQ** 4" Square

**LS-CS-6-5CCT-SQ** 6" Square

| Catalog Number   | Size | Voltage | Wattage | Efficacy | Lumen  | ССТ                 | CRI | Life Time  |
|------------------|------|---------|---------|----------|--------|---------------------|-----|------------|
| LS-CS-4-5CCT-RND | 4"   | 120VAC  | 10W     | 75lm/W   | 700lm  | 27K/30K/35K/40K/50K | 90+ | 50,000Hrs. |
| LS-CS-4-5CCT-SQ  | 4"   | 120ACV  | 10W     | 75lm/W   | 700lm  | 27K/30K/35K/40K/50K | 90+ | 50,000Hrs. |
| LS-CS-6-5CCT-RND | 6"   | 120ACV  | 12W     | 85lm/W   | 1000lm | 27K/30K/35K/40K/50K | 90+ | 50,000Hrs. |
| LS-CS-6-5CCT-SQ  | 6"   | 120ACV  | 12W     | 85lm/W   | 1000lm | 27K/30K/35K/40K/50K | 90+ | 50,000Hrs. |