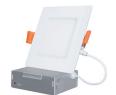

These ultra slim profile can-less recessed LED downlights are designed for easy installation into new construction or remodel applications. Tunable white luminaires include an integral Selectable CCT switch located on the junction box of each luminaire with a quick connect that allows for easy disconnect and mounting in the ceiling.

## **FEATURES**

- · 120VAC 700lm / 10W or 1000lm / 12W
- · Field selectable CCT: 2700K / 3000K / 3500K / 4000K / 5000K
- · 90+CRI
- · Triac dimming
- · No housing required and includes pre-wired junction box
- · Junction box includes tunable color temperature switch
- · Quick disconnect allows for easy installation
- · IC Air-tight rated
- · Suitable for Wet locations
- · Energy Star listed, CEC Title 24 JA8 listed, ETL approved, RoHS compliant

LS-CS-4-5CCT-RND 4" Round

LS-CS-6-5CCT-RND 6" Round

**LS-CS-4-5CCT-SQ** 4" Square

**LS-CS-6-5CCT-SQ** 6" Square

| Catalog Number   | Size | Voltage | Wattage | Efficacy | Lumen  | ССТ                 | CRI | Life Time  |
|------------------|------|---------|---------|----------|--------|---------------------|-----|------------|
| LS-CS-4-5CCT-RND | 4"   | 120VAC  | 10W     | 75lm/W   | 700lm  | 27K/30K/35K/40K/50K | 90+ | 50,000Hrs. |
| LS-CS-4-5CCT-SQ  | 4"   | 120ACV  | 10W     | 75lm/W   | 700lm  | 27K/30K/35K/40K/50K | 90+ | 50,000Hrs. |
| LS-CS-6-5CCT-RND | 6"   | 120ACV  | 12W     | 85lm/W   | 1000lm | 27K/30K/35K/40K/50K | 90+ | 50,000Hrs. |
| LS-CS-6-5CCT-SQ  | 6"   | 120ACV  | 12W     | 85lm/W   | 1000lm | 27K/30K/35K/40K/50K | 90+ | 50,000Hrs. |