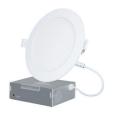

These ultra slim profile can-less recessed LED downlights are designed for easy installation into new construction or remodel applications. Tunable white luminaires include an integral Selectable CCT switch located on the junction box of each luminaire with a quick connect that allows for easy disconnect and mounting in the ceiling.

## **FEATURES**

- · 120VAC 700lm / 10W or 1000lm / 12W
- · Field selectable CCT: 2700K / 3000K / 3500K / 4000K / 5000K
- · 90+CRI
- · Triac dimming
- · No housing required and includes pre-wired junction box
- · Junction box includes tunable color temperature switch
- · Quick disconnect allows for easy installation
- · IC Air-tight rated
- · Suitable for Wet locations
- · Energy Star listed, CEC Title 24 JA8 listed, ETL approved, RoHS compliant

LS-CS-4-5CCT-RND 4" Round

LS-CS-6-5CCT-RND 6" Round

**LS-CS-4-5CCT-SQ** 4" Square

**LS-CS-6-5CCT-SQ** 6" Square

| Catalog Number   | Size | Voltage | Wattage | Efficacy | Lumen  | ССТ                 | CRI | Life Time  |
|------------------|------|---------|---------|----------|--------|---------------------|-----|------------|
| LS-CS-4-5CCT-RND | 4"   | 120VAC  | 10W     | 75lm/W   | 700lm  | 27K/30K/35K/40K/50K | 90+ | 50,000Hrs. |
| LS-CS-4-5CCT-SQ  | 4"   | 120ACV  | 10W     | 75lm/W   | 700lm  | 27K/30K/35K/40K/50K | 90+ | 50,000Hrs. |
| LS-CS-6-5CCT-RND | 6"   | 120ACV  | 12W     | 85lm/W   | 1000lm | 27K/30K/35K/40K/50K | 90+ | 50,000Hrs. |
| LS-CS-6-5CCT-SQ  | 6"   | 120ACV  | 12W     | 85lm/W   | 1000lm | 27K/30K/35K/40K/50K | 90+ | 50,000Hrs. |